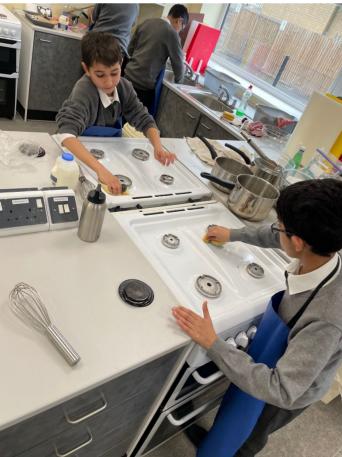

#### Year 7

This term Year 7 began their food tech/catering experience. They start with the basics such as kitchen appliances, how to cut, how to fry an egg, how to grill as well as food theory such as nutrition and health and safety. Initial cooking lessons include simple dishes such as tomatoes and cheese on toast (pizza breads) but they progress as the students learn more skills.