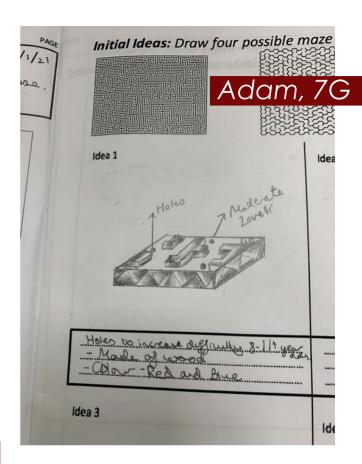

## **Design Technology**

In Year 8, students have been learning how to build a maze game in Woodworking. They must demonstrate that they can design ideas for their own maze and then create their own design using MDF wood. Students are asked to model their ideas in cardboard before building their final prototype.