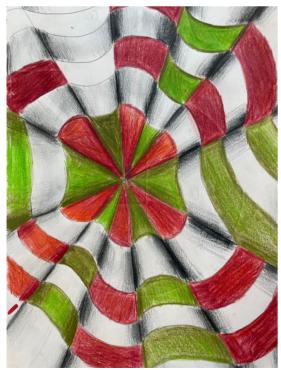

#### **Art & Design**

Year 7 Art have been studying colour theory and learned how to paint, mix tints, shades and hues, and eventually apply their understanding to distance and perspective to design their own monochromatic landscape. The paint they used is ready mixed poster paint and before undertaking the task they had to design four landscapes that show their

understanding of values and perspective. In essence, the further away the subject, the lighter it appears. They looked at 'Wanderer Above The Sea of Fog' by Caspar David Friedrich in preparation.

Have a look at the process and results!

Ali, 7B

Haseeb, 7B

Tomi, 7G

Umar, 7A