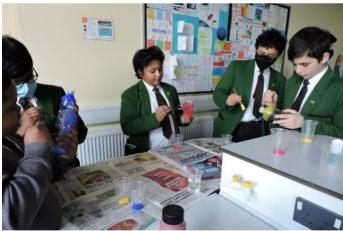

## Computing

In Computer Science we have started our second assessment, to be able to effectively learn and use a new software. The software the students are using is called Gimp, which is a free and opensource raster graphics editor used for image manipulation and image editing. While learning some of the basic functions and techniques of the software, students have been tasked with creating their own logos for a space company, the logo must show evidence of original design and the use of the software's tools.