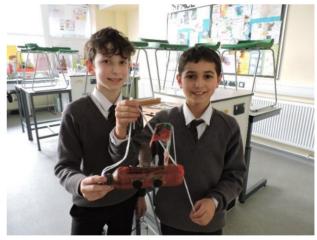

# **Design Technology**

This term in Design Technology Year 7 have been studying technical drawing. The focus is mainly on perspective drawing, 1 point perspective, 2-point perspective, isometric drawing and crating. By the end of the term, students are expected to be able to draw a street corner using 2-point perspective and their own name in 1 point perspective as well as use a variety of drawing methods to demonstrate they can design and convey ideas.

## **Design Technology**

In Year 8, students have been learning how to build a maze game in Woodworking. They must demonstrate that they can design ideas for their own maze and then create their own design using MDF wood. Students are asked to model their ideas in cardboard before building their final prototype.

# **Design Technology**

Krystian Majewski, 9C  The drawing on the right does not show perspective, as it's drawn in isometric style. Isometric drawing show all sides of a building equal size.

Year 10 desk tidy inspired by Kandinsky.