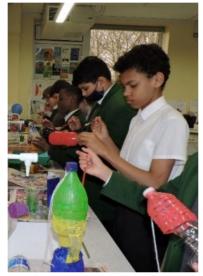

## Computing

In Computer Science we have started our second assessment, to be able to effectively learn and use a new software. The software the students are using is called Gimp, which is a free and opensource raster graphics editor used for image manipulation and image editing. While learning some of the basic functions and techniques of the software, students have been tasked with creating their own logos for a space company, the logo must show evidence of original design and the use of the software's tools.