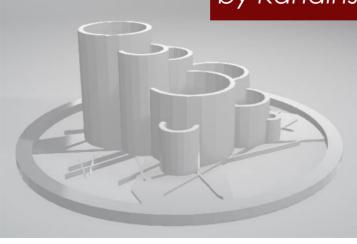

## **Design Technology**

In Year 8, students have been learning how to build a maze game in Woodworking. They must demonstrate that they can design ideas for their own maze and then create their own design using MDF wood. Students are asked to model their ideas in cardboard before building their final prototype.