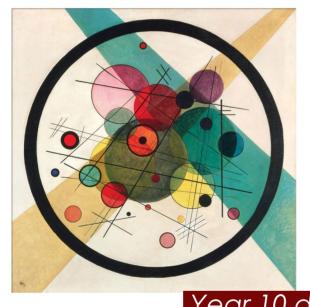

# **Design Technology**

Krystian Majewski, 9C  The drawing on the right does not show perspective, as it's drawn in isometric style. Isometric drawing show all sides of a building equal size.

Year 10 desk tidy inspired by Kandinsky.