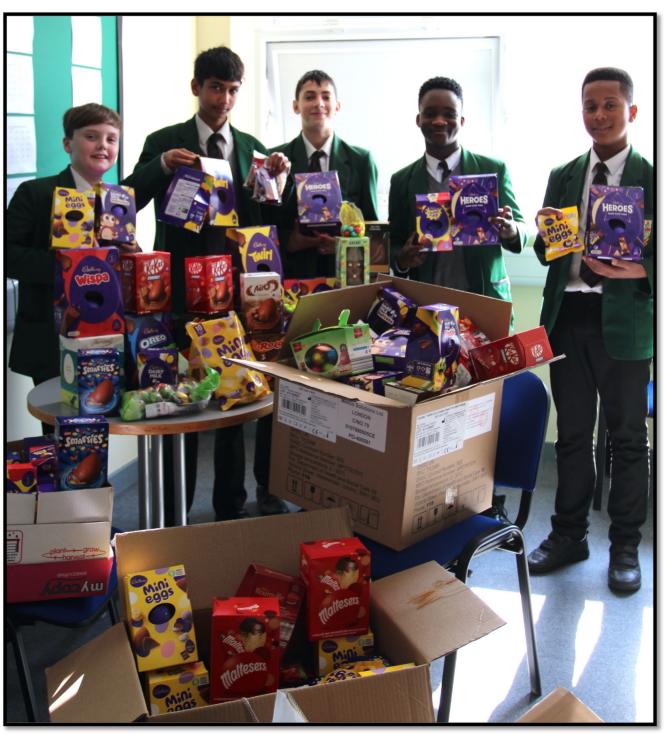

## **Easter Egg Collection**

This term our charitable focus has been collecting Easter Eggs for the Cardinal Hulme Trust and for some families within the community. Our Charity Ambassadors Zane and Bobby from 9B have been busy collecting each morning and encouraging all the school to be as charitable as possible. Total collection of Easter eggs:

• Large/medium Eggs: 246

· Creme eggs: 84

• Bags of mini eggs: 28

Congratulations to Miss Schipor and 7 Francis for collecting the most Easter eggs - 49. A huge thank you Zane, Bobby, Aryton and David in 9 Beckett for collecting all the Easter eggs from the classrooms. There will also be an Easter collection, where all money will be going to the Catholic Children's Society. Mrs Brown and Mrs Watt