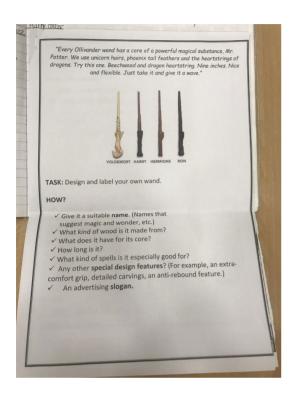

#### Drama

This term in Drama, Year 8 have been exploring the novel Harry Potter in script form. One task the students really enjoyed was creating their own magical wand. Here are a few examples.