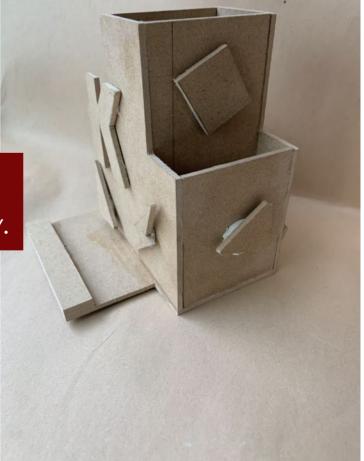

## **Design Technology**

In Year 8, students have been learning how to build a maze game in Woodworking. They must demonstrate that they can design ideas for their own maze and then create their own design using MDF wood. Students are asked to model their ideas in cardboard before building their final prototype.