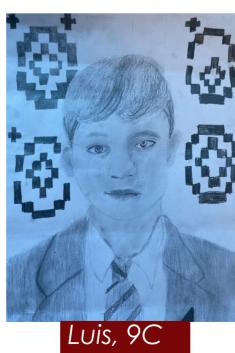

#### **Art & Design**

**Year 9** have been studying portraiture. They have been learning how to draw various facial features and how to use the Grid method. This culminated in a large A3 pencil portrait. During the scheme of work, they looked at two Artists; Kehinde Wiley and Chuck Close.

Kehinde Wiley is an African-American portrait Artist most known for his presidential portrait of Barrack Obama. His work often portrays people of colour in powerful positions while his vibrant backgrounds make use of patterns from the sitters' heritage.

Chuck Close, another portrait Artist, is most well known for his photorealistic portraits that use striking close ups and portraits.