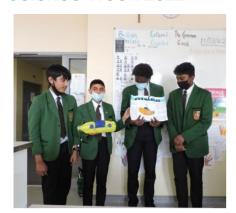

# **Design Technology**

This term in Design Technology Year 7 have been studying technical drawing. The focus is mainly on perspective drawing, 1 point perspective, 2-point perspective, isometric drawing and crating. By the end of the term, students are expected to be able to draw a street corner using 2-point perspective and their own name in 1 point perspective as well as use a variety of drawing methods to demonstrate they can design and convey ideas.

## **Design Technology**

In Year 8, students have been learning how to build a maze game in Woodworking. They must demonstrate that they can design ideas for their own maze and then create their own design using MDF wood. Students are asked to model their ideas in cardboard before building their final prototype.

# **Design Technology**

Krystian Majewski, 9C  The drawing on the right does not show perspective, as it's drawn in isometric style. Isometric drawing show all sides of a building equal size.

Year 10 desk tidy inspired by Kandinsky.