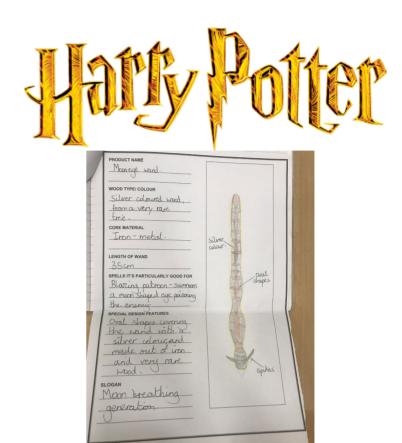

#### Drama

This term in Drama, Year 8 have been exploring the novel Harry Potter in script form. One task the students really enjoyed was creating their own magical wand. Here are a few examples.