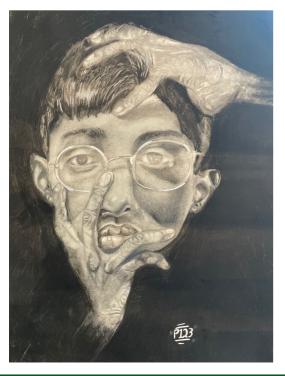

#### **Art & Design**

**Year 9** have been studying portraiture. They have been learning how to draw various facial features and how to use the Grid method. This culminated in a large A3 pencil portrait. During the scheme of work, they looked at two Artists; Kehinde Wiley and Chuck Close.

Kehinde Wiley is an African-American portrait Artist most known for his presidential portrait of Barrack Obama. His work often portrays people of colour in powerful positions while his vibrant backgrounds make use of patterns from the sitters' heritage.

Chuck Close, another portrait Artist, is most well known for his photorealistic portraits that use striking close ups and portraits.