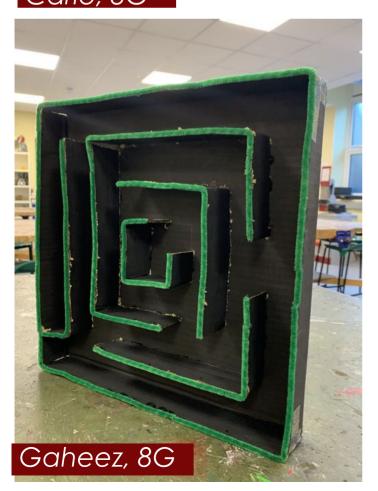

## **Design Technology**

In Year 8, students have been learning how to build a maze game in Woodworking. They must demonstrate that they can design ideas for their own maze and then create their own design using MDF wood. Students are asked to model their ideas in cardboard before building their final prototype.