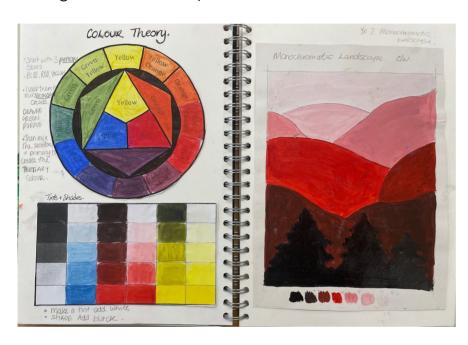

#### **Art & Design**

Year 7 Art have been studying colour theory and learned how to paint, mix tints, shades and hues, and eventually apply their understanding to distance and perspective to design their own monochromatic landscape. The paint they used is ready mixed poster paint and before undertaking the task they had to design four landscapes that show their

understanding of values and perspective. In essence, the further away the subject, the lighter it appears. They looked at 'Wanderer Above The Sea of Fog' by Caspar David Friedrich in preparation.

Have a look at the process and results!