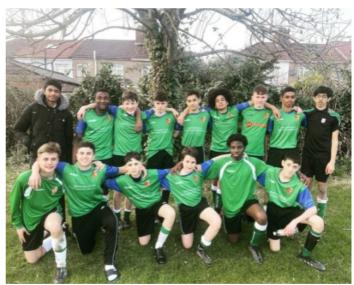

We are sorry to say a temporary goodbye to Ms. Ibrahim (Science Teacher) who is going on maternity leave and we wish her well for the forthcoming birth of her baby.

We are delighted that our sporting teams continue to develop and thrive. Our boys football teams have almost completed their league and cup fixtures, with Year 9 progressing to the final of the Harrow cup. The match with Nower Hill to take place soon after Easter will be hard Basketball continues to be extremely popular, with the year 9s already securing the Harrow League. The Year 10 Sports Science students immensely enjoyed and benefited from their trip to the Sonex stadium and under the supervision of Middlesex University undertook various time trials and fitness laboratory experiments. We were pleased to offer to twenty boys the chance to see England play at Wembley where they comfortably beat the Ivory Coast.