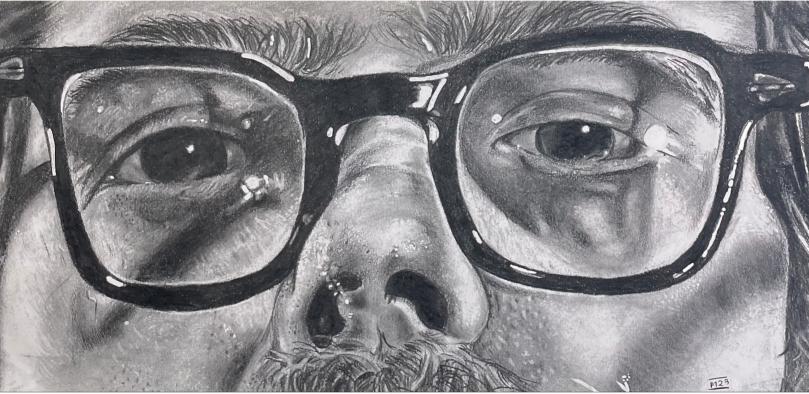

#### **Art & Design**

**Year 9** have been studying portraiture. They have been learning how to draw various facial features and how to use the Grid method. This culminated in a large A3 pencil portrait. During the scheme of work, they looked at two Artists; Kehinde Wiley and Chuck Close.

Kehinde Wiley is an African-American portrait Artist most known for his presidential portrait of Barrack Obama. His work often portrays people of colour in powerful positions while his vibrant backgrounds make use of patterns from the sitters' heritage.

Chuck Close, another portrait Artist, is most well known for his photorealistic portraits that use striking close ups and portraits.