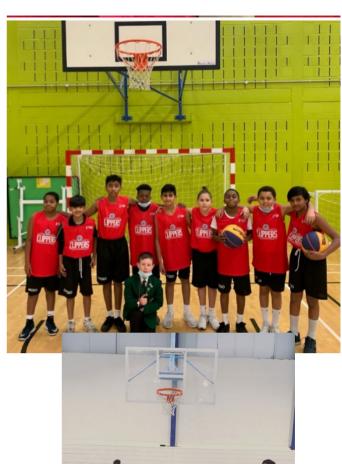

We are sorry to say a temporary goodbye to Ms. Ibrahim (Science Teacher) who is going on maternity leave and we wish her well for the forthcoming birth of her baby.

We are delighted that our sporting teams continue to develop and thrive. Our boys football teams have almost completed their league and cup fixtures, with Year 9 progressing to the final of the Harrow cup. The match with Nower Hill to take place soon after Easter will be hard Basketball continues to be extremely popular, with the year 9s already securing the Harrow League. The Year 10 Sports Science students immensely enjoyed and benefited from their trip to the Sonex stadium and under the supervision of Middlesex University undertook various time trials and fitness laboratory experiments. We were pleased to offer to twenty boys the chance to see England play at Wembley where they comfortably beat the Ivory Coast.