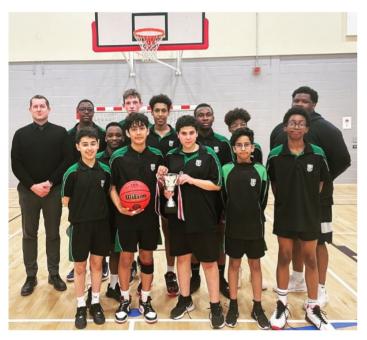

We are sorry to say a temporary goodbye to Ms. Ibrahim (Science Teacher) who is going on maternity leave and we wish her well for the forthcoming birth of her baby.

We are delighted that our sporting teams continue to develop and thrive. Our boys football teams have almost completed their league and cup fixtures, with Year 9 progressing to the final of the Harrow cup. The match with Nower Hill to take place soon after Easter will be hard Basketball continues to be extremely popular, with the year 9s already securing the Harrow League. The Year 10 Sports Science students immensely enjoyed and benefited from their trip to the Sonex stadium and under the supervision of Middlesex University undertook various time trials and fitness laboratory experiments. We were pleased to offer to twenty boys the chance to see England play at Wembley where they comfortably beat the Ivory Coast.