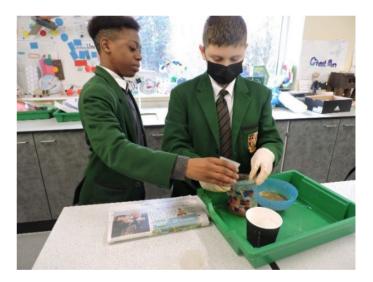

## **Catering**

#### Year 7

This term Year 7 began their food tech/catering experience. They start with the basics such as kitchen appliances, how to cut, how to fry an egg, how to grill as well as food theory such as nutrition and health and safety. Initial cooking lessons include simple dishes such as tomatoes and cheese on toast (pizza breads) but they progress as the students learn more skills.

#### Do these dishes make you hungry?

As part of catering in **Year 9**, students were asked to plan, prepare and then make an international dish in one hour.

Sweet or Savoury?