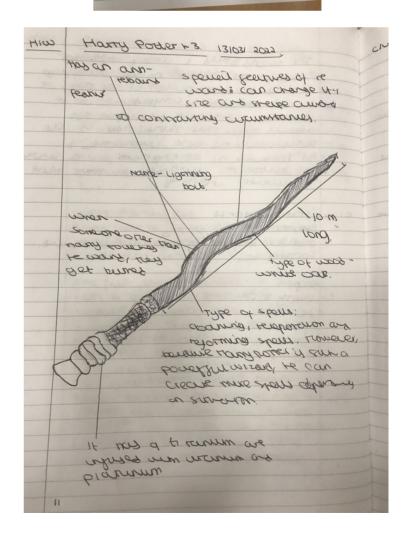

#### Drama

This term in Drama, Year 8 have been exploring the novel Harry Potter in script form. One task the students really enjoyed was creating their own magical wand. Here are a few examples.