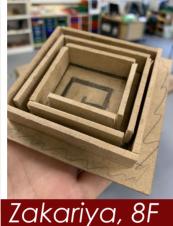

## **Design Technology**

In Year 8, students have been learning how to build a maze game in Woodworking. They must demonstrate that they can design ideas for their own maze and then create their own design using MDF wood. Students are asked to model their ideas in cardboard before building their final prototype.