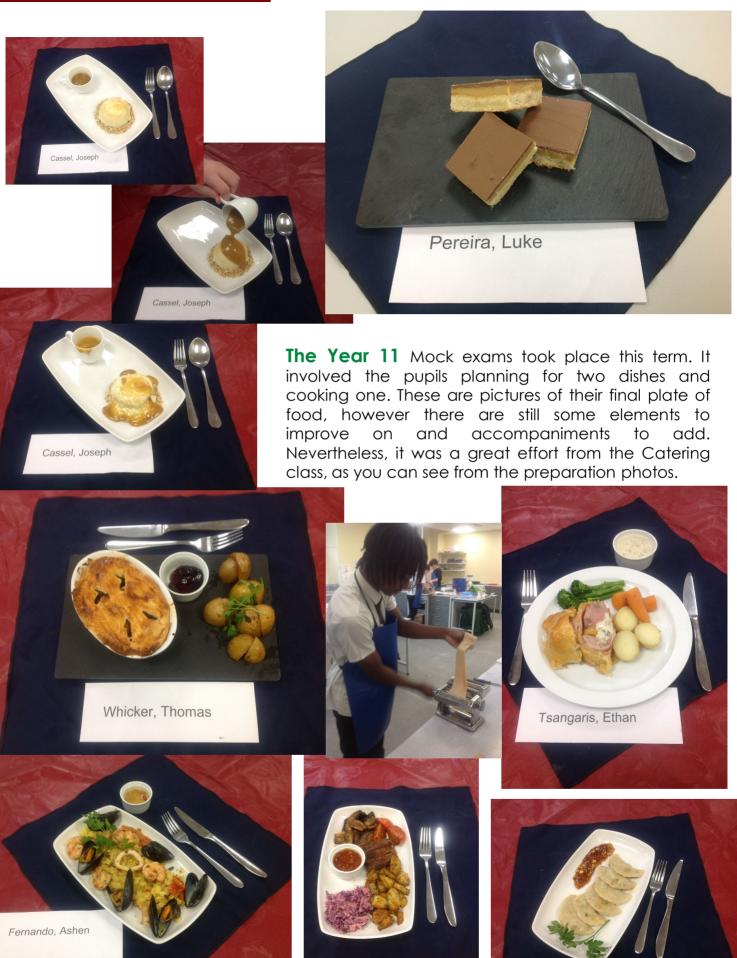

n



**Year 10** have been studying portraiture and below are two students who have worked exceptionally hard.

# Pitiyangan's and Pirabakaran's portraiture work, Year 10











## **Catering**



#### Year 7

This term Year 7 began their food tech/catering experience. They start with the basics such as kitchen appliances, how to cut, how to fry an egg, how to grill as well as food theory such as nutrition and health and safety. Initial cooking lessons include simple dishes such as tomatoes and cheese on toast (pizza breads) but they progress as the students learn more skills.













#### Do these dishes make you hungry?

As part of catering in **Year 9**, students were asked to plan, prepare and then make an international dish in one hour.



Sweet or Savoury?



## Catering





## Computing



In Computer Science we have started our second assessment, to be able to effectively learn and use a new software. The software the students are using is called Gimp, which is a free and opensource raster graphics editor used for image manipulation and image editing. While learning some of the basic functions and techniques of the software, students have been tasked with creating their own logos for a space company, the logo must show evidence of original design and the use of the software's tools.











#### Drama



This term in Drama, Year 8 have been exploring the novel Harry Potter in script form. One task the students really enjoyed was creating their own magical wand. Here are a few examples.









# **Design Technology**



This term in Design Technology Y