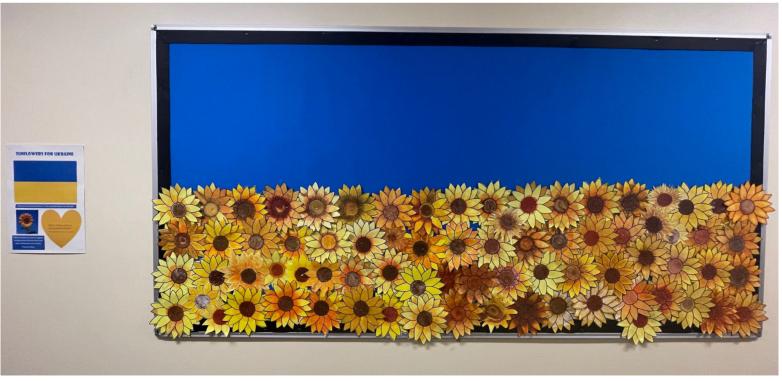

## Ukraine Refugee Appeal

Students in KS3 Art created sunflowers for Ukraine with prayers written on the back in order to make this large-scale Art response to the crisis Ukraine and its people are currently facing.

The display encourages students, staff and visitors of the school to give generously to the Ukraine appeal either online or donating directly through the school.

Mr Mann will be collecting money for the appeal every day on the gate. Please give generously!