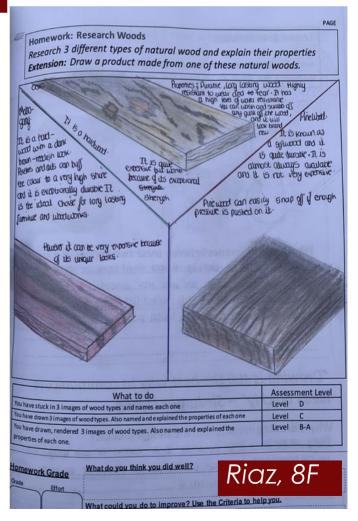

# **Design Technology**

This term in Design Technology Year 7 have been studying technical drawing. The focus is mainly on perspective drawing, 1 point perspective, 2-point perspective, isometric drawing and crating. By the end of the term, students are expected to be able to draw a street corner using 2-point perspective and their own name in 1 point perspective as well as use a variety of drawing methods to demonstrate they can design and convey ideas.