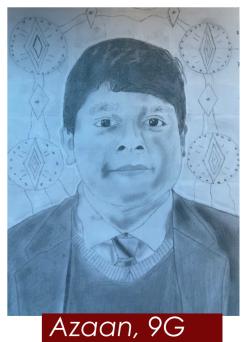

#### **Art & Design**

**Year 9** have been studying portraiture. They have been learning how to draw various facial features and how to use the Grid method. This culminated in a large A3 pencil portrait. During the scheme of work, they looked at two Artists; Kehinde Wiley and Chuck Close.

Kehinde Wiley is an African-American portrait Artist most known for his presidential portrait of Barrack Obama. His work often portrays people of colour in powerful positions while his vibrant backgrounds make use of patterns from the sitters' heritage.

Chuck Close, another portrait Artist, is most well known for his photorealistic portraits that use striking close ups and portraits.