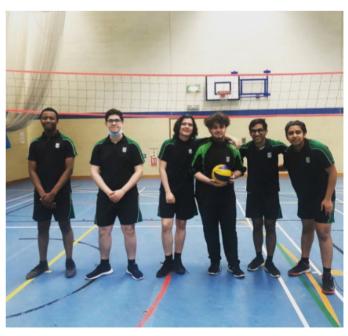

We are sorry to say a temporary goodbye to Ms. Ibrahim (Science Teacher) who is going on maternity leave and we wish her well for the forthcoming birth of her baby.

We are delighted that our sporting teams continue to develop and thrive. Our boys football teams have almost completed their league and cup fixtures, with Year 9 progressing to the final of the Harrow cup. The match with Nower Hill to take place soon after Easter will be hard Basketball continues to be extremely popular, with the year 9s already securing the Harrow League. The Year 10 Sports Science students immensely enjoyed and benefited from their trip to the Sonex stadium and under the supervision of Middlesex University undertook various time trials and fitness laboratory experiments. We were pleased to offer to twenty boys the chance to see England play at Wembley where they comfortably beat the Ivory Coast.