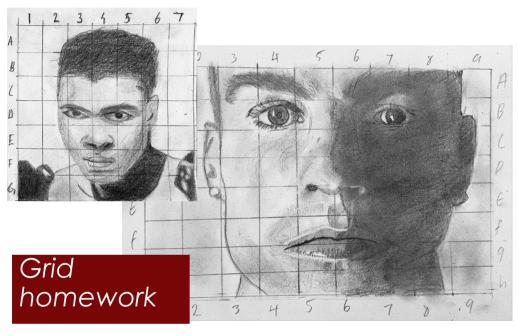

#### **Art & Design**

**Year 9** have been studying portraiture. They have been learning how to draw various facial features and how to use the Grid method. This culminated in a large A3 pencil portrait. During the scheme of work, they looked at two Artists; Kehinde Wiley and Chuck Close.