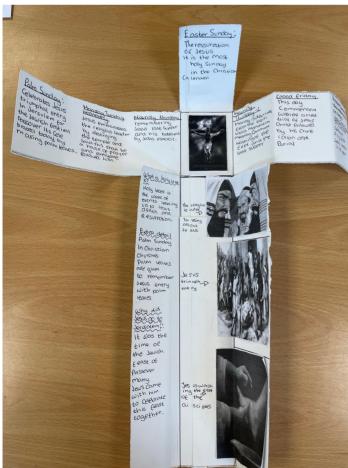

e sensation of being reconciled. Anointing of the sick, when you're feeling ill the priest will come round with the holy spirt and give you a kick, and know, you'll no longer be sick.

Lastly, the sacraments of ministry. Holy orders, you want to be priest, it's not that easy, first you will need to become a deacon for this you'll need to be prostrated. Now you'll have the power of the holy spirit. Marriage, the union between man and woman, not only an agreement for the two but one with God. Initiation, healing and ministry, they all bring us closer to God you see, whether it's joining God, having your sins blown away or even getting a knock on your door form the holy spirit. They all strengthen our relationship with the lord.

By Gert Zeqiri















# **Religious Education**











# Blessed Francis Jordan Chapel



On the Feast of the Annunciation, we welcomed Bishop John Sherrington to open and bless our new school chapel, dedicated to Blessed Francis Jordan.





British households create over 26m tonnes of waste each year, the weight of around 260 large cruise ships

In the UK, we are only recycling 3% more waste than we did in 2010.

It takes up to 500 years for plastic to fully decompose.

# GIVING PLASTIC BOTTLES A SECOND CHANCE











British
Science
Week
2022





#### Science Week 2022















New technology using nanoparticles





Van De Graaff & Ghost writing





SPACE Adaptivation

Learning about the digestive system and making poo



Model of a plant cell cake/ testing energy in food







Paper ball run challenge Engineering competiti