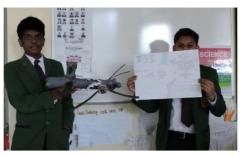

# **Design Technology**

This term in Design Technology Year 7 have been studying technical drawing. The focus is mainly on perspective drawing, 1 point perspective, 2-point perspective, isometric drawing and crating. By the end of the term, students are expected to be able to draw a street corner using 2-point perspective and their own name in 1 point perspective as well as use a variety of drawing methods to demonstrate they can design and convey ideas.

## **Design Technology**

In Year 8, students have been learning how to build a maze game in Woodworking. They must demonstrate that they can design ideas for their own maze and then create their own design using MDF wood. Students are asked to model their ideas in cardboard before building their final prototype.

# **Design Technology**

Krystian Majewski, 9C  The drawing on the right does not show perspective, as it's drawn in isometric style. Isometric drawing show all sides of a building equal size.

Year 10 desk tidy inspired by Kandinsky.