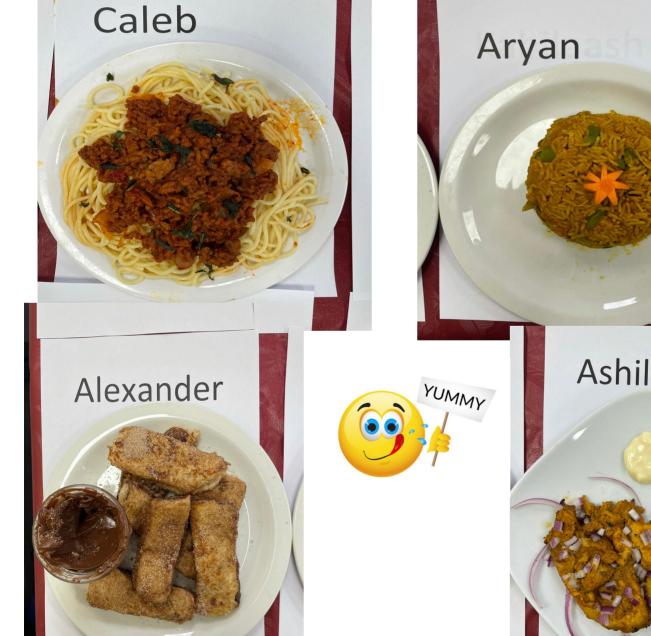

#### Do these dishes make you hungry?

As part of catering in **Year 9**, students were asked to plan, prepare and then make an international dish in one hour.

Sweet or Savoury?