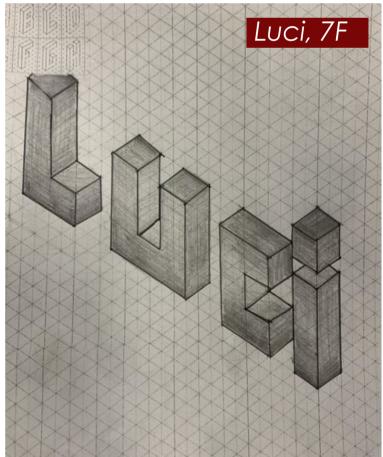

# **Design Technology**

This term in Design Technology Year 7 have been studying technical drawing. The focus is mainly on perspective drawing, 1 point perspective, 2-point perspective, isometric drawing and crating. By the end of the term, students are expected to be able to draw a street corner using 2-point perspective and their own name in 1 point perspective as well as use a variety of drawing methods to demonstrate they can design and convey ideas.