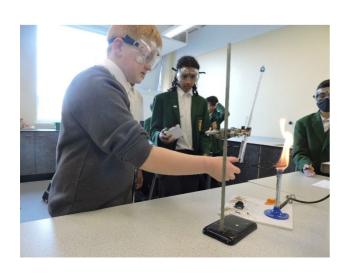

## Computing

In Computer Science we have started our second assessment, to be able to effectively learn and use a new software. The software the students are using is called Gimp, which is a free and opensource raster graphics editor used for image manipulation and image editing. While learning some of the basic functions and techniques of the software, students have been tasked with creating their own logos for a space company, the logo must show evidence of original design and the use of the software's tools.