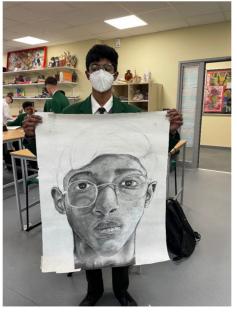

# Art & Design

**Year 10** have been studying portraiture and below are two students who have worked exceptionally hard.

# Pitiyangan's and Pirabakaran's portraiture work, Year 10