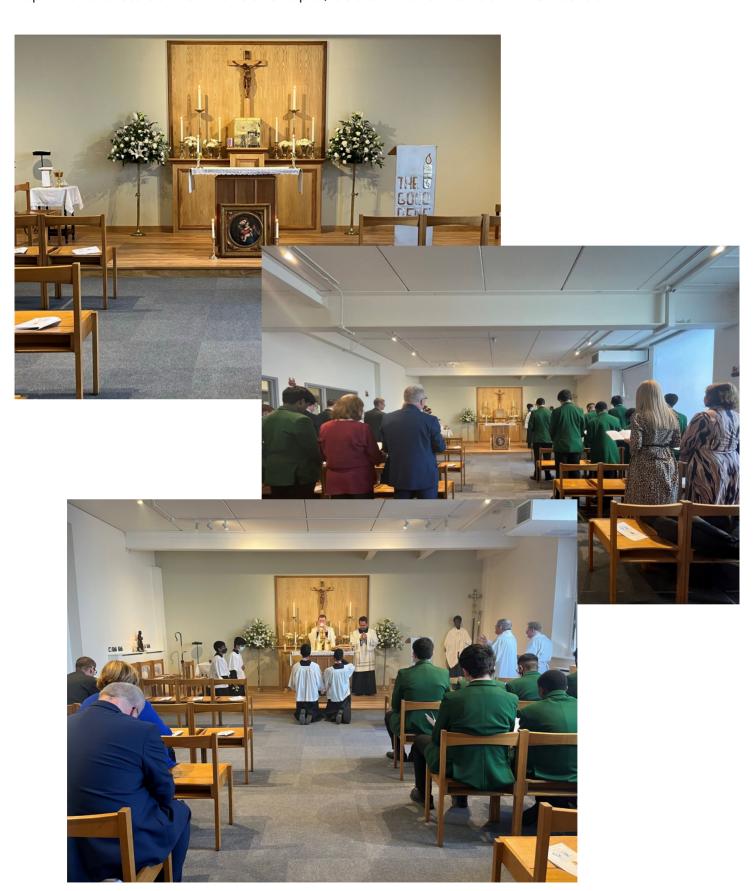

The popularity of our school continues to rise, and we anticipate the largest year 7 cohort that I can remember. We have been pleased to host visits from our feeder Catholic primary schools and we are delighted to be able to show our new chapel (with the reservation of the Blessed Sacrament) and our excellent facilities. The inaugural Mass was celebrated last week by Bishop John Sherrington and was a moving occasion. The chapel is conveniently situated on the ground floor enabling attendance for private prayer, Masses and liturgical services.