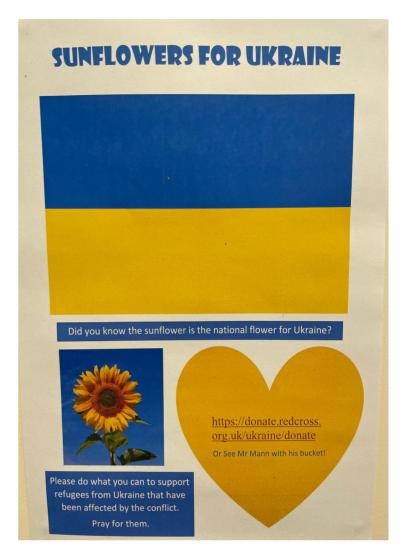

## Ukraine Refugee Appeal

Students in KS3 Art created sunflowers for Ukraine with prayers written on the back in order to make this large-scale Art response to the crisis Ukraine and its people are currently facing.

The display encourages students, staff and visitors of the school to give generously to the Ukraine appeal either online or donating directly through the school.

Mr Mann will be collecting money for the appeal every day on the gate. Please give generously!