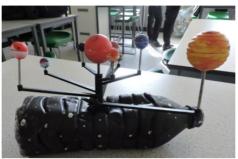

## Computing

In Computer Science we have started our second assessment, to be able to effectively learn and use a new software. The software the students are using is called Gimp, which is a free and opensource raster graphics editor used for image manipulation and image editing. While learning some of the basic functions and techniques of the software, students have been tasked with creating their own logos for a space company, the logo must show evidence of original design and the use of the software's tools.