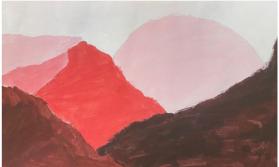

#### **Art & Design**

Year 7 Art have been studying colour theory and learned how to paint, mix tints, shades and hues, and eventually apply their understanding to distance and perspective to design their own monochromatic landscape. The paint they used is ready mixed poster paint and before undertaking the task they had to design four landscapes that show their

understanding of values and perspective. In essence, the further away the subject, the lighter it appears. They looked at 'Wanderer Above The Sea of Fog' by Caspar David Friedrich in preparation.

Have a look at the process and results!