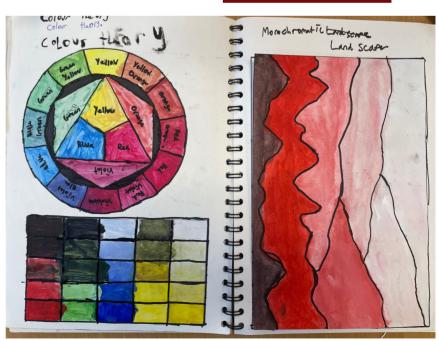

#### **Art & Design**

Year 7 Art have been studying colour theory and learned how to paint, mix tints, shades and hues, and eventually apply their understanding to distance and perspective to design their own monochromatic landscape. The paint they used is ready mixed poster paint and before undertaking the task they had to design four landscapes that show their

understanding of values and perspective. In essence, the further away the subject, the lighter it appears. They looked at 'Wanderer Above The Sea of Fog' by Caspar David Friedrich in preparation.

Have a look at the process and results!