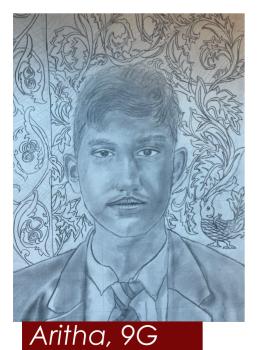

#### **Art & Design**

**Year 9** have been studying portraiture. They have been learning how to draw various facial features and how to use the Grid method. This culminated in a large A3 pencil portrait. During the scheme of work, they looked at two Artists; Kehinde Wiley and Chuck Close.

Kehinde Wiley is an African-American portrait Artist most known for his presidential portrait of Barrack Obama. His work often portrays people of colour in powerful positions while his vibrant backgrounds make use of patterns from the sitters' heritage.

Chuck Close, another portrait Artist, is most well known for his photorealistic portraits that use striking close ups and portraits.