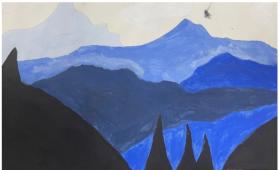

#### **Art & Design**

Year 7 Art have been studying colour theory and learned how to paint, mix tints, shades and hues, and eventually apply their understanding to distance and perspective to design their own monochromatic landscape. The paint they used is ready mixed poster paint and before undertaking the task they had to design four landscapes that show their

understanding of values and perspective. In essence, the further away the subject, the lighter it appears. They looked at 'Wanderer Above The Sea of Fog' by Caspar David Friedrich in preparation.

Have a look at the process and results!