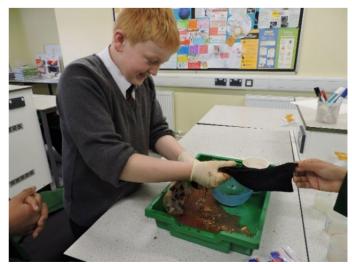

## **Catering**

#### Year 7

This term Year 7 began their food tech/catering experience. They start with the basics such as kitchen appliances, how to cut, how to fry an egg, how to grill as well as food theory such as nutrition and health and safety. Initial cooking lessons include simple dishes such as tomatoes and cheese on toast (pizza breads) but they progress as the students learn more skills.

#### Do these dishes make you hungry?

As part of catering in **Year 9**, students were asked to plan, prepare and then make an international dish in one hour.

Sweet or Savoury?